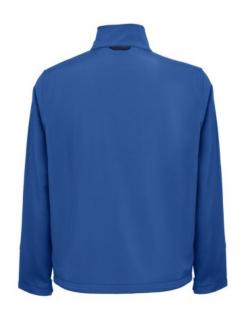

# THC EANES. SOFTSHELL JACKET

## **Basic informations**

Size: S

Color: Royal blue

# **Specification**

96% polyester and 4% elastane (280 g/m²) softshell jacket with two layers and water resistant coating. Fleece lined jacket with 2 front pockets and diagonal chest pocket, both zippers with rubber pullers. Adjustable cuffs with velcro strap and drawstring at the bottom. Sizes: XS, S, M, L, XL, XXL