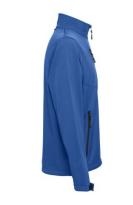

# THC EANES. SOFTSHELL JACKET

## **Basic informations**

Size: S

Color: Royal blue

# **Specification**

96% polyester and 4% elastane (280 g/m²) softshell jacket with two layers and water resistant coating. Fleece lined jacket with 2 front pockets and diagonal chest pocket, both zippers with rubber pullers. Adjustable cuffs with velcro strap and drawstring at the bottom. Sizes: XS, S, M, L, XL, XXL