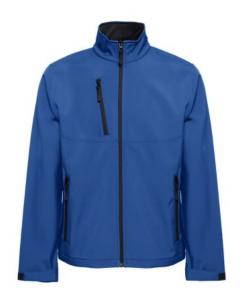

# THC EANES. SOFTSHELL JACKET

## **Basic informations**

Size: S

Color: Royal blue

# **Specification**

96% polyester and 4% elastane (280 g/m²) softshell jacket with two layers and water resistant coating. Fleece lined jacket with 2 front pockets and diagonal chest pocket, both zippers with rubber pullers. Adjustable cuffs with velcro strap and drawstring at the bottom. Sizes: XS, S, M, L, XL, XXL